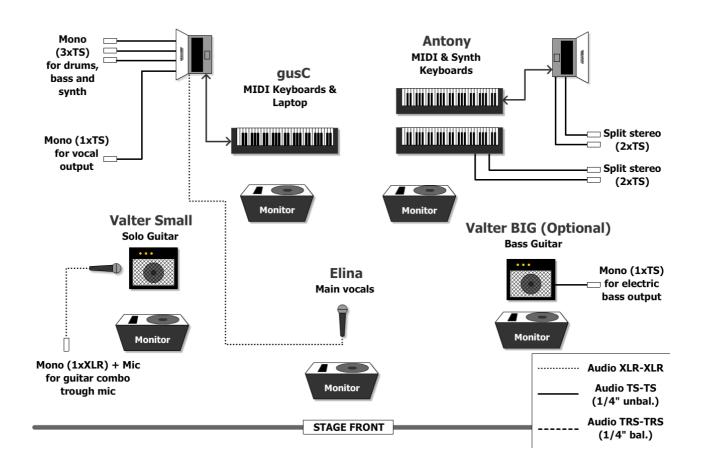

### Stage scheme

#### Elina (main vocal):

- Main: 1x Microphone
- Power supply: -
- Accessories: 1x Microphone stand, 1x XLR<->XLR cable

#### Antony (keyboards):

- Main: 4x DI Box
- Power supply: 3x 220V
- Accessories: 4x TS<->TS cable

#### gusC (laptop DJ):

- Main: 4x DI Box
- Power supply: 3x 220V (w/o grounding, to cancel out laptop PSU audio interference)
- Accessories: 4x TS<->TS cable

#### Valter Small (solo guitar):

- Main: combo (VOX or Orange 50W or similar, NOT Marshal, might be provided acc. to special arrangement), 1x Microphone for combo
- Power supply: 3x 220V (2x for FX, 1x for combo)
- Accessories: 1x Microphone stand, 1x XLR<->XLR cable, 1x TS<->TS cable

#### Valter BIG (bass guitar):

- Main: combo (AMPEG 100W or similar, might be provided acc. to special arrangement)
- Power supply: 2x 220V (1x for FX, 1x for combo)
- Accessories: 1x TS<->TS cable