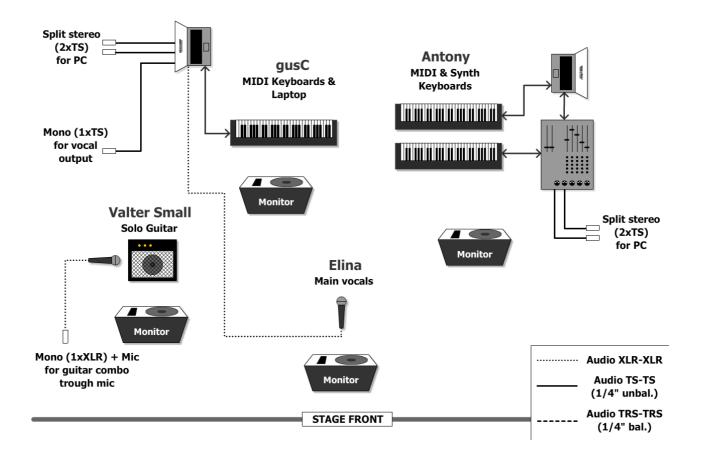

## Stage scheme

#### Elina (main vocal):

- Main: 1x Microphone
- Power supply: -
- Accessories: 1x Microphone stand, 1x XLR<->XLR cable

### Antony (keyboards):

- Main: 2x DI Box
- Power supply: 3x 220V
- Accessories: 2x TS<->TS cable

#### gusC (laptop DJ):

- Main: 3x DI Box
- Power supply: 3x 220V (w/o grounding, to cancel out laptop PSU audio interference)
- Accessories: 3x TS<->TS cable

### Valter Small (solo guitar):

- Main: combo (VOX or Orange 50W or similar, NOT Marshal, might be provided acc. to special arrangement), 1x Microphone for combo
- Power supply: 3x 220V (2x for FX, 1x for combo)
- Accessories: 1x Microphone stand, 1x XLR<->XLR cable, 1x TS<->TS cable